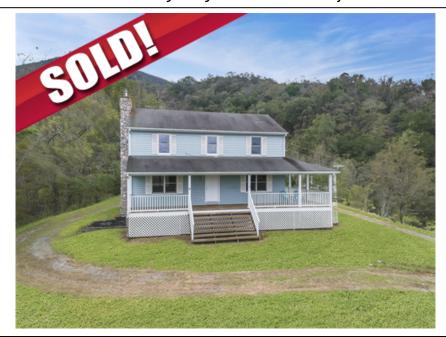

## 1020 Docs Way, Troutville, VA 24175

» Beds: 3 | Baths: 2 Full, 1 Half

» MLS #: 853344

» Single Family | 1,776 ft<sup>2</sup> | Lot: 237 ft<sup>2</sup>

- » Stellar 360 Degree Views
- » Very close to McAfee's Knob and Appalachian Trail
- » More Info: SmithBrookeFarm.IsForSale.com

## \$ 575,000

Stunningly scenic mountain farm of 236 +/- acres at base of McAfee Knob has miles-long views from the expansive front porch of a modern farmhouse. Complete seclusion at end of mile-long private road. Two ponds, streams, extra home, storage sheds, miles of trails, and approx. 20 acres of pasture complement this forested getaway. The 3BR, 2.5 BA home has freshly refinished hardwood floors, fresh paint, & other updates. Stone fireplace in LR. Full, walk-out basement w/ plenty of space for storage, workshop, etc. Low taxes, unrestricted. Perfect for hunt camp, homestead, prepper retreat, or private country estate. Priced to sell well below assessed and appraised value. One-year home warranty offered to buyer.